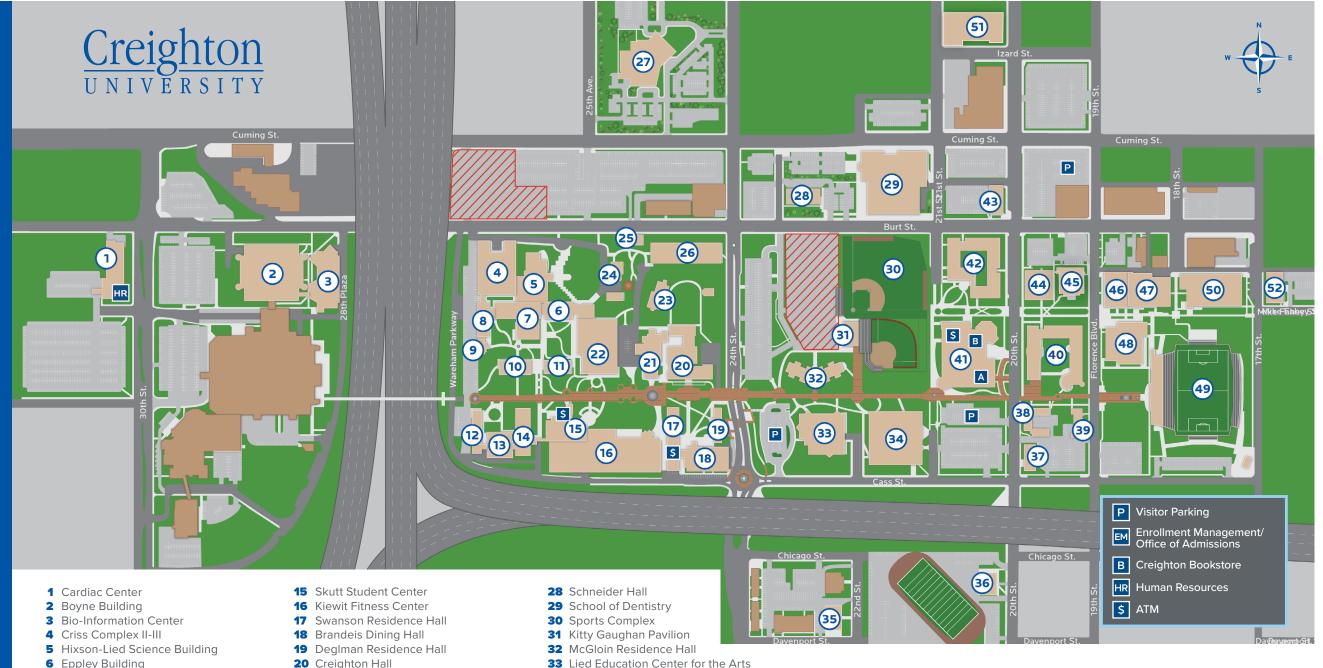

- **6** Eppley Building
- 7 Rigge Science Building
- 8 Criss Complex I
- 9 Beirne Research Tower
- 10 Dowling Hall
- **11** Hitchcock Building
- **12** Gallagher Residence Hall
- **13** Becker Hall
- 14 Kiewit Residence Hall

- 20 Creighton Hall
- 21 St. John's Church
- 22 Reinert-Alumni Memorial Library
- 23 Ignatius House
- **24** Stuppy Greenhouse
- 25 Markoe Hall
- 26 Vinardi Center (Old Gym)
- 27 CHI Health Creighton University Medical Center – University Campus
- 34 Ahmanson Law Center
- 35 Heider Residence Hall
- **36** Kenefick Residence Hall

**40** Opus Hall Apartments

- **37** Linn Building
- **38** Labaj Building
- **39** Campion House
- **41** Harper Center

- **42** Davis Square Apartments
- 43 Pittman Building
- 44 Murphy Building
- **45** Ruth Scott Training Center
- 46 D.J. Sokol Arena
- 47 Ryan Athletic Center
- 48 Championship Center
- 49 Morrison Stadium

- 50 Rasmussen Center
- **51** Facilities Management
- **52** Wareham Building